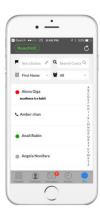

#### **EASY TO USE INTERFACE**

ReachUC allows users to interact with the PBX through an intuitive and familiar interface. The keypad screen offers easy access to make a call. Check voicemail, view phone contacts, send and receive SMS messages, view call history and view advance PBX features.

#### **REAL TIME PRESENCE**

The ReachUC presence panel shows you the status of other PBX users - Available, Busy or Offline - in real time.