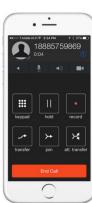

#### IN CALL OPTIONS

While on call, users have numerous call handling options including Record, Hold, Blind, Transfer, Attended Transfer and Join Conference.