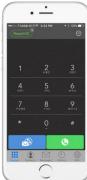

#### **EASY TO USE INTERFACE**

ReachUC allows users to interact with the PBX through an intuitive and familiar interface. The keypad screen offers easy access to make a call. Check voicemail, view phone contacts, send and receive SMS messages, view call history and view advance PBX features.