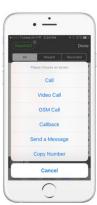

#### TRUE UNIFIED COMMUNICATIONS

ReachUC allows you to choose the type of call you want to make with a single long tap. You can choose VoIP Call, Video Call, GSM call or Callback. The Callback option is especially useful if you want to make a call through the PBX but don't have a strong data signal.